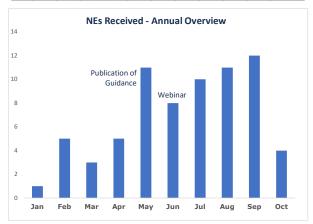

## **NEs Received by Month**

| Jan | Feb | Mar | Apr | May | Jun | Jul | Aug | Sep | Oct | Nov | Dec |
|-----|-----|-----|-----|-----|-----|-----|-----|-----|-----|-----|-----|
| 1   | 5   | 3   | 5   | 11  | 8   | 10  | 11  | 12  | 4   | 0   | 0   |